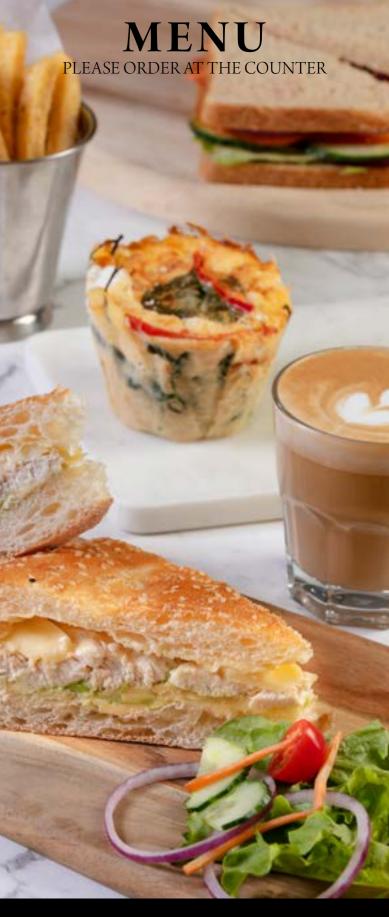

## GOURMET SANDWICHES

Served with your choice of bread (white, wholemeal or multigrain) and a garnish salad

| Chicken, Avocado & Camembert with chilli mango mayo on your choice of bread <b>Popular choice:</b> add bacon (1 rasher) | add      | 16 <sup>50</sup>                       |
|-------------------------------------------------------------------------------------------------------------------------|----------|----------------------------------------|
| New York Club<br>turkey, bacon, fried egg, lettuce, tomato and<br>mayonnaise on your choice of toasted bread            |          | 17 50                                  |
| Popular choice: add avocado                                                                                             | add      | $3^{00}$                               |
| Turkey & Cranberry <b>▶</b>                                                                                             |          | 15 <sup>90</sup>                       |
| with tomato, avocado and lettuce on your choice of                                                                      | of bread |                                        |
| Popular choice: add Camembert                                                                                           | add      | $2^{50}$                               |
| Smoked Salmon & Cream Cheese with red onion and capers on your choice of bread                                          |          | 16 20                                  |
| B.L.T. bacon, lettuce and tomato on your choice of toasted bread Popular choice: add avocado                            | add      | 15 <sup>90</sup>                       |
| Classic Salad Sandwich ♥ with lettuce, carrot, red onion, tomato, beetroot & on your choice of bread                    | cucumber | 15 50                                  |
| gourmet breads (fresh or toasted) add<br>Turkish bread or as a wrap<br>gluten free bread (toasted) or bun ® add         | side     | st your<br>e salad<br>3 <sup>.50</sup> |