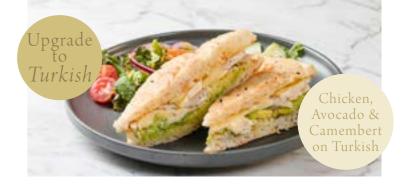

## GOURMET SANDWICHES

Served with your choice of bread (white, wholemeal or multigrain) and a garnish salad

| Chicken, Avocado & Camembert with chilli mango mayo on your choice of bread <b>Popular choice:</b> add bacon (1 rasher) | add      | 16 <sup>50</sup>                       |
|-------------------------------------------------------------------------------------------------------------------------|----------|----------------------------------------|
| New York Club<br>turkey, bacon, fried egg, lettuce, tomato and<br>mayonnaise on your choice of toasted bread            |          | 17 50                                  |
| Popular choice: add avocado                                                                                             | add      | $3^{00}$                               |
| Turkey & Cranberry <b>▶</b>                                                                                             |          | 15 <sup>90</sup>                       |
| with tomato, avocado and lettuce on your choice of                                                                      | of bread |                                        |
| Popular choice: add Camembert                                                                                           | add      | $2^{50}$                               |
| Smoked Salmon & Cream Cheese with red onion and capers on your choice of bread                                          |          | 16 20                                  |
| B.L.T. bacon, lettuce and tomato on your choice of toasted bread Popular choice: add avocado                            | add      | 15 <sup>90</sup>                       |
| Classic Salad Sandwich ♥ with lettuce, carrot, red onion, tomato, beetroot & on your choice of bread                    | cucumber | 15 50                                  |
| gourmet breads (fresh or toasted) add<br>Turkish bread or as a wrap<br>gluten free bread (toasted) or bun ® add         | side     | st your<br>e salad<br>3 <sup>.50</sup> |